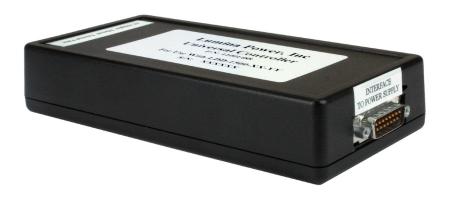

## LC Series Universal Controller

Lumina Power announces the new LC series **Feature:** controller that easily connects your computer to • any Lumina Power power supply. This new interface device converts the standard input and . output signals from the power supply to an Ethernet connection allowing for GUI control over the various functions of the supply. Users can now control output voltage and current along with enable, interlock and pulsing. Depending upon power supply model, monitor functions include output voltage, current, pulse width, repetition rate, faults and end of charge. Easy to use App included.