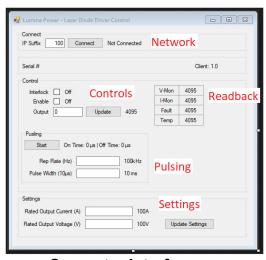

## LC Series Universal Controller

Lumina Power announces the new LC series **Feature:** controller that easily connects your computer to • any Lumina Power power supply. This new interface device converts the standard input and . output signals from the power supply to an Ethernet connection allowing for GUI control over the various functions of the supply. Users can now control output voltage and current along with enable, interlock and pulsing. Depending upon power supply model, monitor functions include output voltage, current, pulse width, repetition rate, faults and end of charge. Easy to use App included.

**Computer Interface** 

**Ordering Information:** Order the LC-Controller by adding the model number to the standard description. Example: LC-Controller- CCPF. This version will control the CCPF series capacitor charging power supplies.