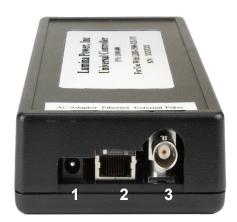

Dimensions: 6.5 x 3.25 x 1.25 inches

- 1. DC input
- 2. Ethernet
- 3. BNC Pulse

- Easily control any Lumina power supply
- Ethernet connection to computer or network
- Graphical interface for setup and control
- Control and monitor all of the functions of the power supply